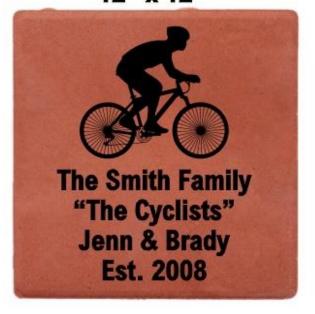

## **Engraved Brick Fundraiser**

4" x 8"

8" x 8"

In Memory Of
Jane Smith
1/7/1920 - 6/15/2011
A Loving Wife, Mother,
Grandmother And
Great Grandmother

12" x 12"