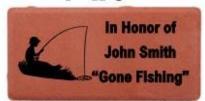

## **Engraved Brick Fundraiser**

4" x 8"

8" x 8"

In Memory Of
Jane Smith
1/7/1920 - 6/15/2011
A Loving Wife, Mother,
Grandmother And
Great Grandmother

12" x 12"